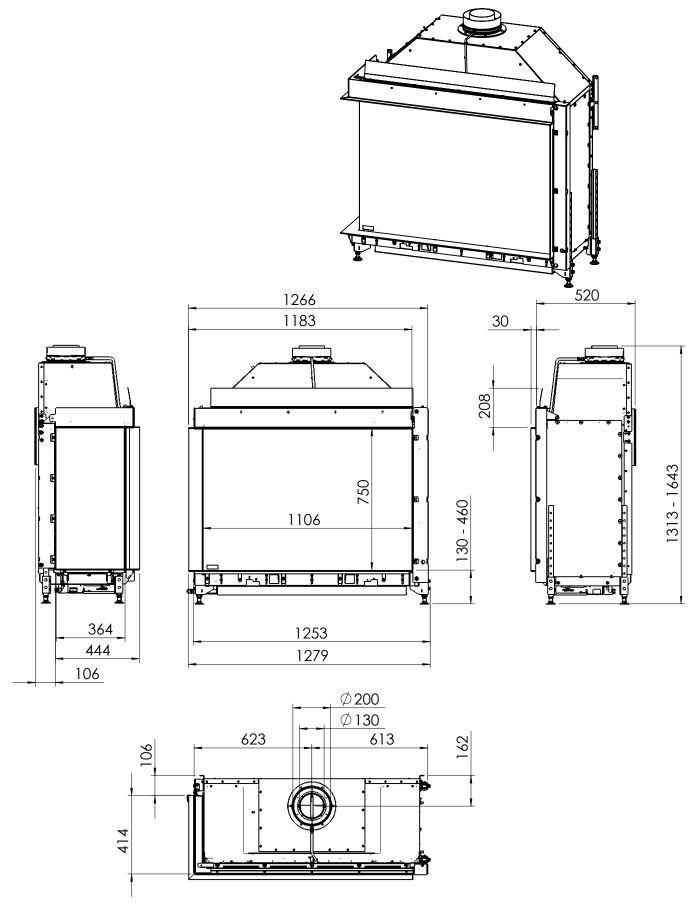

## Fairo(-hybride) ECO-Prestige 110/75 Left

All dimensions in mm. Modifications under reserve.

8-9-2014 sheet 1 / 3

 $\odot$  All rights reserved. This drawing is sole property of Kal-fire. No part of this drawing may be reproduced, or published, in any form or in any way without prior written permission from Kal-fire.