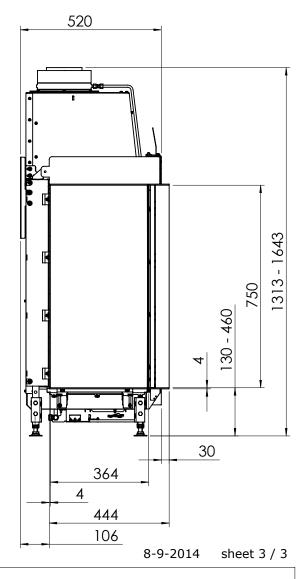

## Fairo(-hybride) ECO-Prestige 110/75 Left

All dimensions in mm. Modifications under reserve.

 $\odot$  All rights reserved. This drawing is sole property of Kal-fire. No part of this drawing may be reproduced, or published, in any form or in any way without prior written permission from Kal-fire.