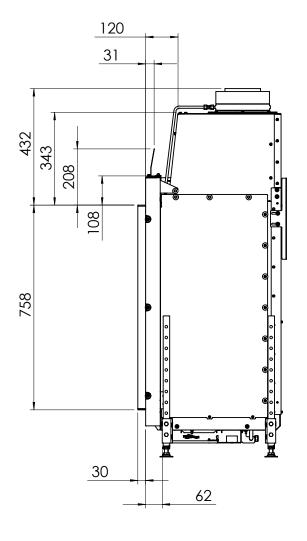

## Fairo(-hybride) ECO-Prestige 110/75 Left

All dimensions in mm. Modifications under reserve.

 $\odot$  All rights reserved. This drawing is sole property of Kal-fire. No part of this drawing may be reproduced, or published, in any form or in any way without prior written permission from Kal-fire.