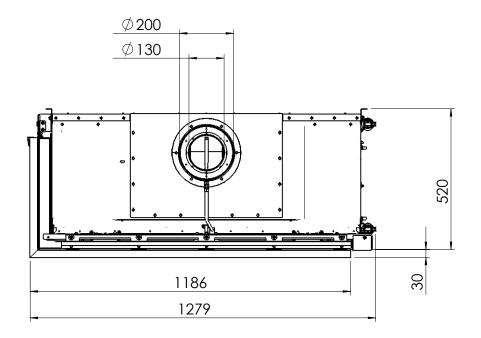

## Fairo(-hybride) ECO-Prestige 110/75 Left

All dimensions in mm. Modifications under reserve.

8-9-2014 sheet 2 / 3