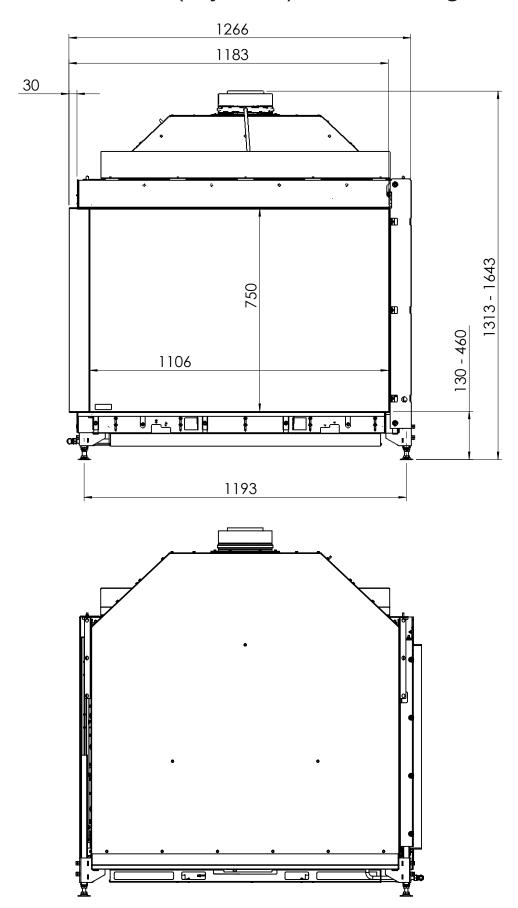

## Fairo(-hybride) ECO-Prestige 110/75 Left

All dimensions in mm. Modifications under reserve.

8-9-2014 sheet 2 / 3