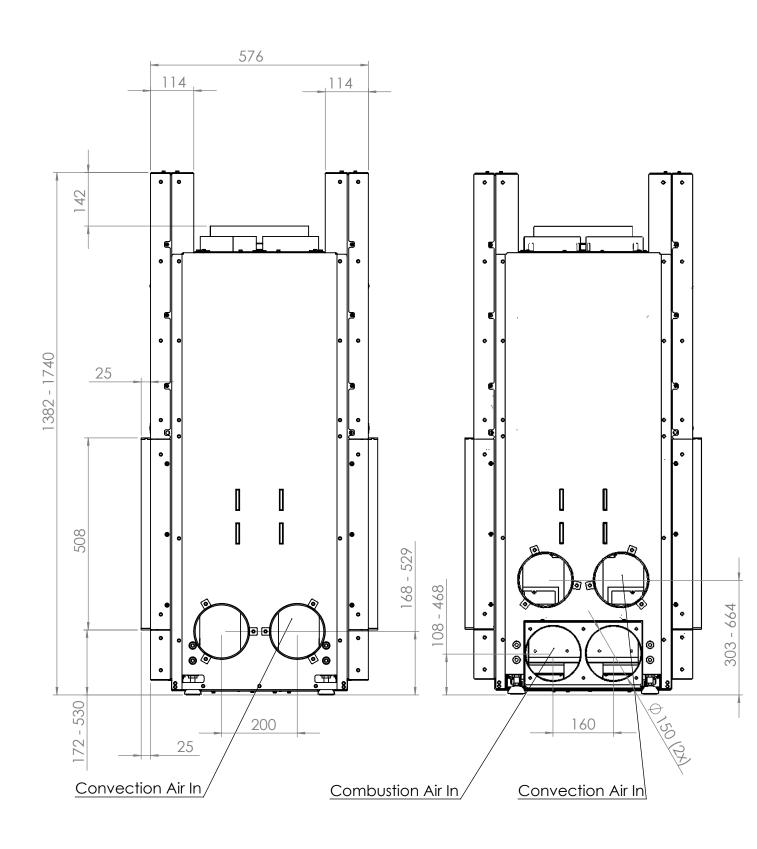

## HeatPure 105T

All dimensions in mm. Modifications under reserve.

26-5-2010 sheet 3 / 4

 $\odot$  All rights reserved. This drawing is sole property of Kal-fire. No part of this drawing may be reproduced, or published, in any form or in any way without prior written permission from Kal-fire.