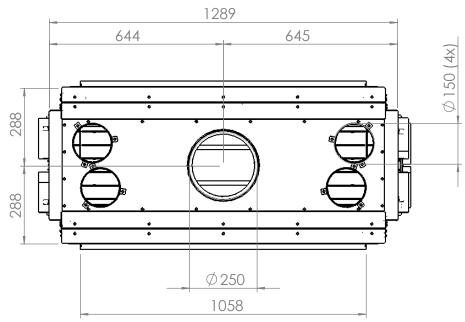

## HeatPure 105T





All dimensions in mm. Modifications under reserve.

26-5-2010 sheet 1 / 4

 $\odot$  All rights reserved. This drawing is sole property of Kal-fire. No part of this drawing may be reproduced, or published, in any form or in any way without prior written permission from Kal-fire.







All dimensions in mm. Modifications under reserve.

26-5-2010 sheet 2 / 4



## HeatPure 105T



All dimensions in mm. Modifications under reserve.

26-5-2010 sheet 3 / 4

 $\odot$  All rights reserved. This drawing is sole property of Kal-fire. No part of this drawing may be reproduced, or published, in any form or in any way without prior written permission from Kal-fire.







All dimensions in mm. Modifications under reserve.

26-5-2010 sheet 4 / 4