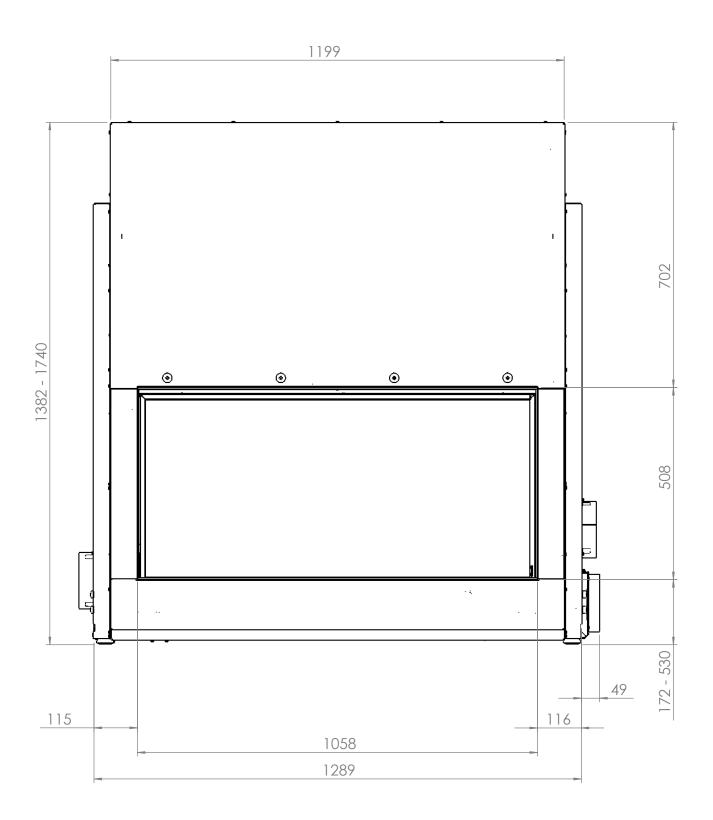

## HeatPure 105T





All dimensions in mm. Modifications under reserve.

26-5-2010 sheet 1 / 4

 $\odot$  All rights reserved. This drawing is sole property of Kal-fire. No part of this drawing may be reproduced, or published, in any form or in any way without prior written permission from Kal-fire.







All dimensions in mm. Modifications under reserve.

26-5-2010 sheet 2 / 4



## HeatPure 105T



All dimensions in mm. Modifications under reserve.

26-5-2010 sheet 3 / 4

 $\odot$  All rights reserved. This drawing is sole property of Kal-fire. No part of this drawing may be reproduced, or published, in any form or in any way without prior written permission from Kal-fire.







All dimensions in mm. Modifications under reserve.

26-5-2010 sheet 4 / 4