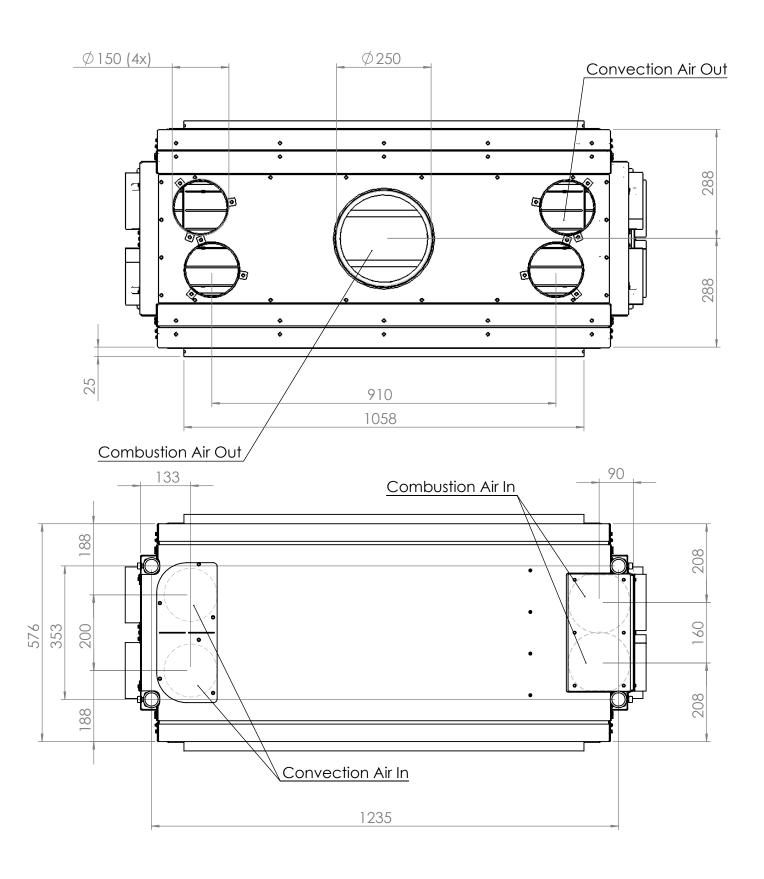

## HeatPure 105T

All dimensions in mm. Modifications under reserve.

26-5-2010 sheet 1 / 4

 $\odot$  All rights reserved. This drawing is sole property of Kal-fire. No part of this drawing may be reproduced, or published, in any form or in any way without prior written permission from Kal-fire.