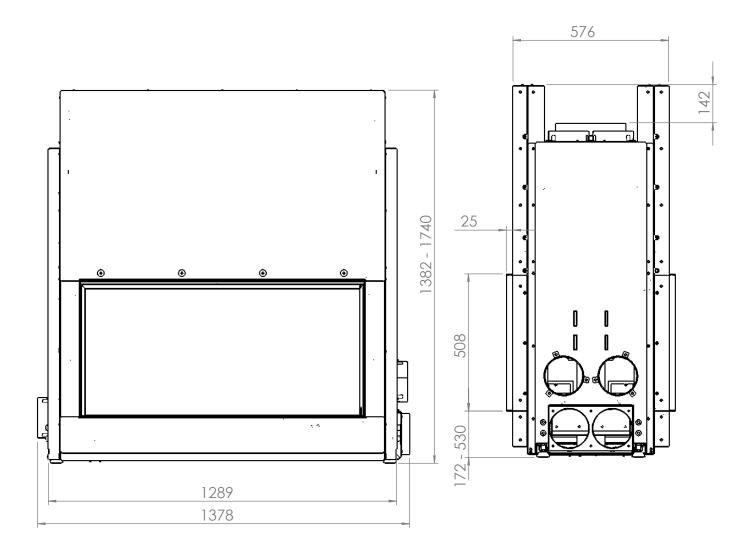

## HeatPure 105T

All dimensions in mm. Modifications under reserve.

26-5-2010 sheet 1 / 4

 $\odot$  All rights reserved. This drawing is sole property of Kal-fire. No part of this drawing may be reproduced, or published, in any form or in any way without prior written permission from Kal-fire.